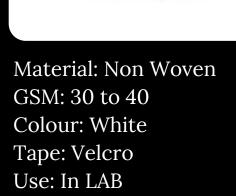

### **DISPOSABLE SHOE COVER**

Gsm: 22-25 gsm Colour: blue/ white Size: standard Packing: hdpe bag/ carton pack. 100 pcs/pack.

Gsm: 6O gsm Foot length: 15" Width : 8 " Height: 17.5

SHOE COVER KNEE LENGTH