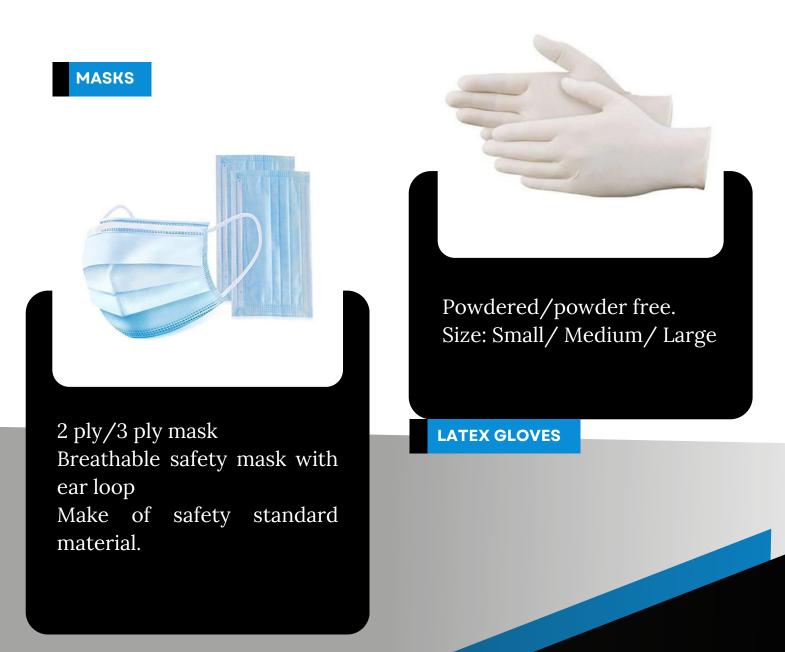

# SURGICAL ITEMS

+919424655994

www.exportbeyondseas.com

contact@exportbeyondseas.com

Fits the face Wide field of vision

Effective filtration of PM 2.5 particles. Comfortable, easy fit nose clip. Protection from bacteria,

pollen and dust particles.

N-95 MASK

**SURGEON GOWN** 

Sizes: S, M, L, XL AND XXL Material: medical grade PP Spunbond / SMS. Breathable and cool knitted. Soft wrist cuffs.