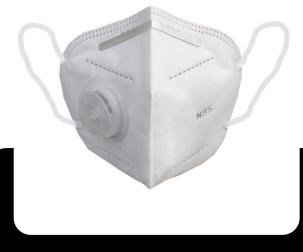

Fits the face Wide field of vision

Effective filtration of PM 2.5 particles. Comfortable, easy fit nose clip. Protection from bacteria,

pollen and dust particles.

N-95 MASK

**SURGEON GOWN** 

Sizes: S, M, L, XL AND XXL Material: medical grade PP Spunbond / SMS. Breathable and cool knitted. Soft wrist cuffs.