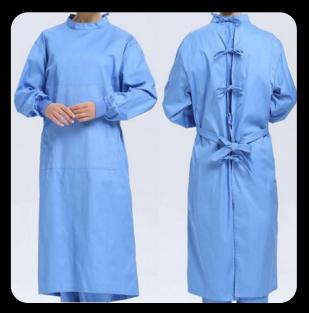

### PATIENT ISOLATION GOWN

Material: Non Woven GSM: 40gsm Colour: Blue

DOCTOR LAB COAT

APRON

Colour: blue/green Round type and sleeveless Fully waterproof