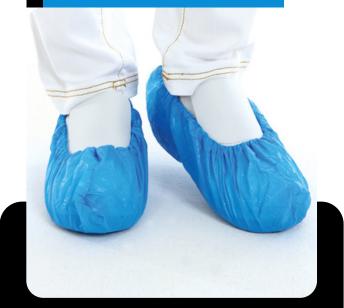

### **DISPOSABLE SHOE COVER**

Gsm: 22-25 gsm Colour: blue/ white Size: standard Packing: hdpe bag/ carton pack. 100 pcs/pack.

Gsm: 6O gsm Foot length: 15" Width : 8 " Height: 17.5

SHOE COVER KNEE LENGTH