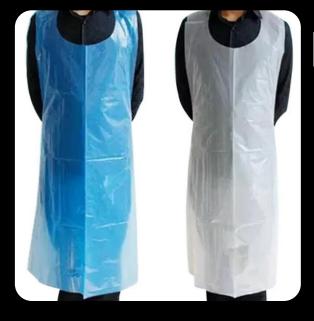

### PATIENT ISOLATION GOWN

Material: Non Woven GSM: 40gsm Colour: Blue

DOCTOR LAB COAT

APRON

Colour: blue/green Round type and sleeveless Fully waterproof