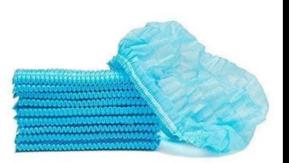

#### **BOUFFANT CAPS**

Soft and comfortable to wear. Safe to use Quality tested Available in 16inch, 18 inch and 21 inch size.

Available in pp/ sms material Quality: 60 gsm to 90 gsm Laminated / non laminated material SITRA Approved material.