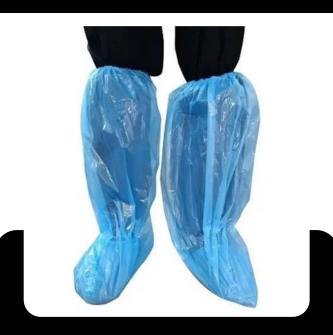

### **DISPOSABLE SHOE COVER**

Gsm: 22-25 gsm Colour: blue/ white Size: standard Packing: hdpe bag/ carton pack. 100 pcs/pack.

Gsm: 6O gsm Foot length: 15" Width : 8 " Height: 17.5

SHOE COVER KNEE LENGTH