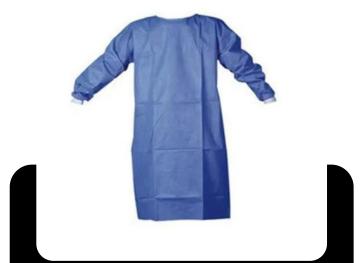

Fits the face Wide field of vision

Effective filtration of PM 2.5 particles. Comfortable, easy fit nose clip. Protection from bacteria,

pollen and dust particles.

N-95 MASK

**SURGEON GOWN** 

Sizes: S, M, L, XL AND XXL Material: medical grade PP Spunbond / SMS. Breathable and cool knitted. Soft wrist cuffs.