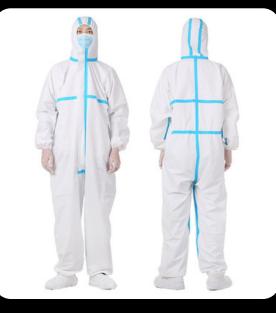

### PATIENT ISOLATION GOWN

Material: Non Woven GSM: 40gsm Colour: Blue

DOCTOR LAB COAT

APRON

Colour: blue/green Round type and sleeveless Fully waterproof